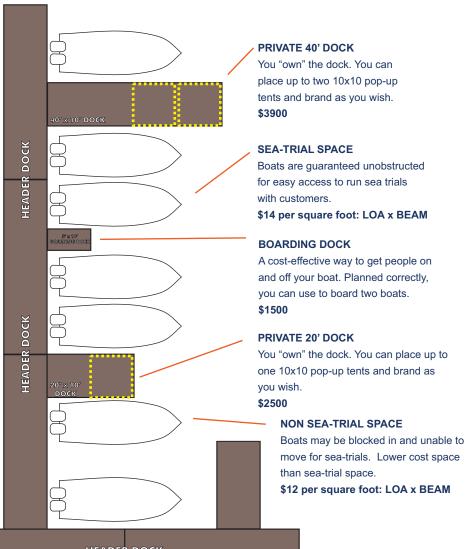

#### **IN-WATER SPACE DEFINITIONS**

All in-water space is calculated LOA x BEAM with a minimum of 250 sqft. Electrical is an add-on.

Custom docks and sales centers available.

#### **RAW SPACE DEFINITIONS**

Any space greater than 400 sqft (20x20) is considered raw space. It is our lowest priced space.

Inside A/C: \$12/sqft
Outside Covered: \$9/sqft
Outside Open: \$6/sqft

HEADER DOCK