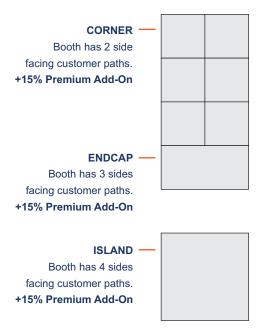

| Processed                                  | ру:                                  |



### NOW 4 DAYS!

# MAY 15-18, 2025

#### **IN-WATER SPACE DEFINITIONS**

All in-water space is calculated LOA x BEAM with a minimum of 250 sqft. Electrical is an add-on.

Custom docks and sales centers available.



#### **BOOTH DEFINITIONS**

#### 10X10 BOOTH - A/C PAVILION

Includes pipe and drape. Power, carpeting, and furniture is on the exhibitor.

\$1895 per 10x10: A/C Pavilion \$900 per 10x10: Covered Outside \$600 per 10x10: Outside

20% DISCOUNT FOR MULTIPLE BOOTHS



#### **RAW SPACE DEFINITIONS**

Any space greater than 400 sqft (20x20) is considered raw space. It is our lowest priced space.

Inside A/C: \$12/sqft
Outside Covered: \$9/sqft
Outside Open: \$6/sqft

HEADER DOCK

### THE SOFLO BOAT SHOW TEAM

#### **ALAN BLANCO**

ALAN@CENTERCONSOLESONLY.NET 305•282•2680

BRIAN GONZALEZ BRIAN@CENTERCONSOLESONLY.NET 786-205-1945



SCAN HERE TO APPLY

SOFLOBOATSHOW.COM



### NOW 4 DAYS!

## MAY 15-18, 2025

MIAMI MARINE STADIUM