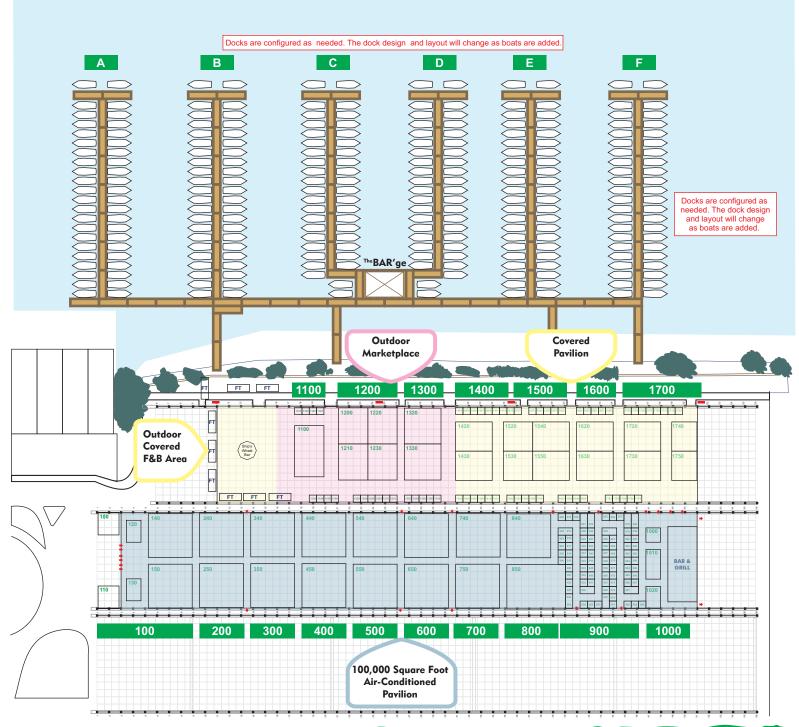

rical is an add-on.

Custom docks and sales centers available.



#### **BOOTH DEFINITIONS**

#### 10X10 BOOTH - A/C PAVILION

Includes pipe and drape. Power, carpeting, and furniture is on the exhibitor.

\$1895 per 10x10: A/C Pavilion \$900 per 10x10: Covered Outside \$600 per 10x10: Outside

20% DISCOUNT FOR MULTIPLE BOOTHS



#### **RAW SPACE DEFINITIONS**

Any space greater than 400 sqft (20x20) is considered raw space. It is our lowest priced space.

Inside A/C: \$12/sqft
Outside Covered: \$9/sqft
Outside Open: \$6/sqft

HEADER DOCK

### THE SOFLO BOAT SHOW TEAM

#### **ALAN BLANCO**

ALAN@CENTERCONSOLESONLY.NET 305•282•2680

BRIAN GONZALEZ BRIAN@CENTERCONSOLESONLY.NET 786-205-1945



SCAN HERE TO APPLY

SOFLOBOATSHOW.COM



### NOW 4 DAYS!

## MAY 15-18, 2025

MIAMI MARINE STADIUM